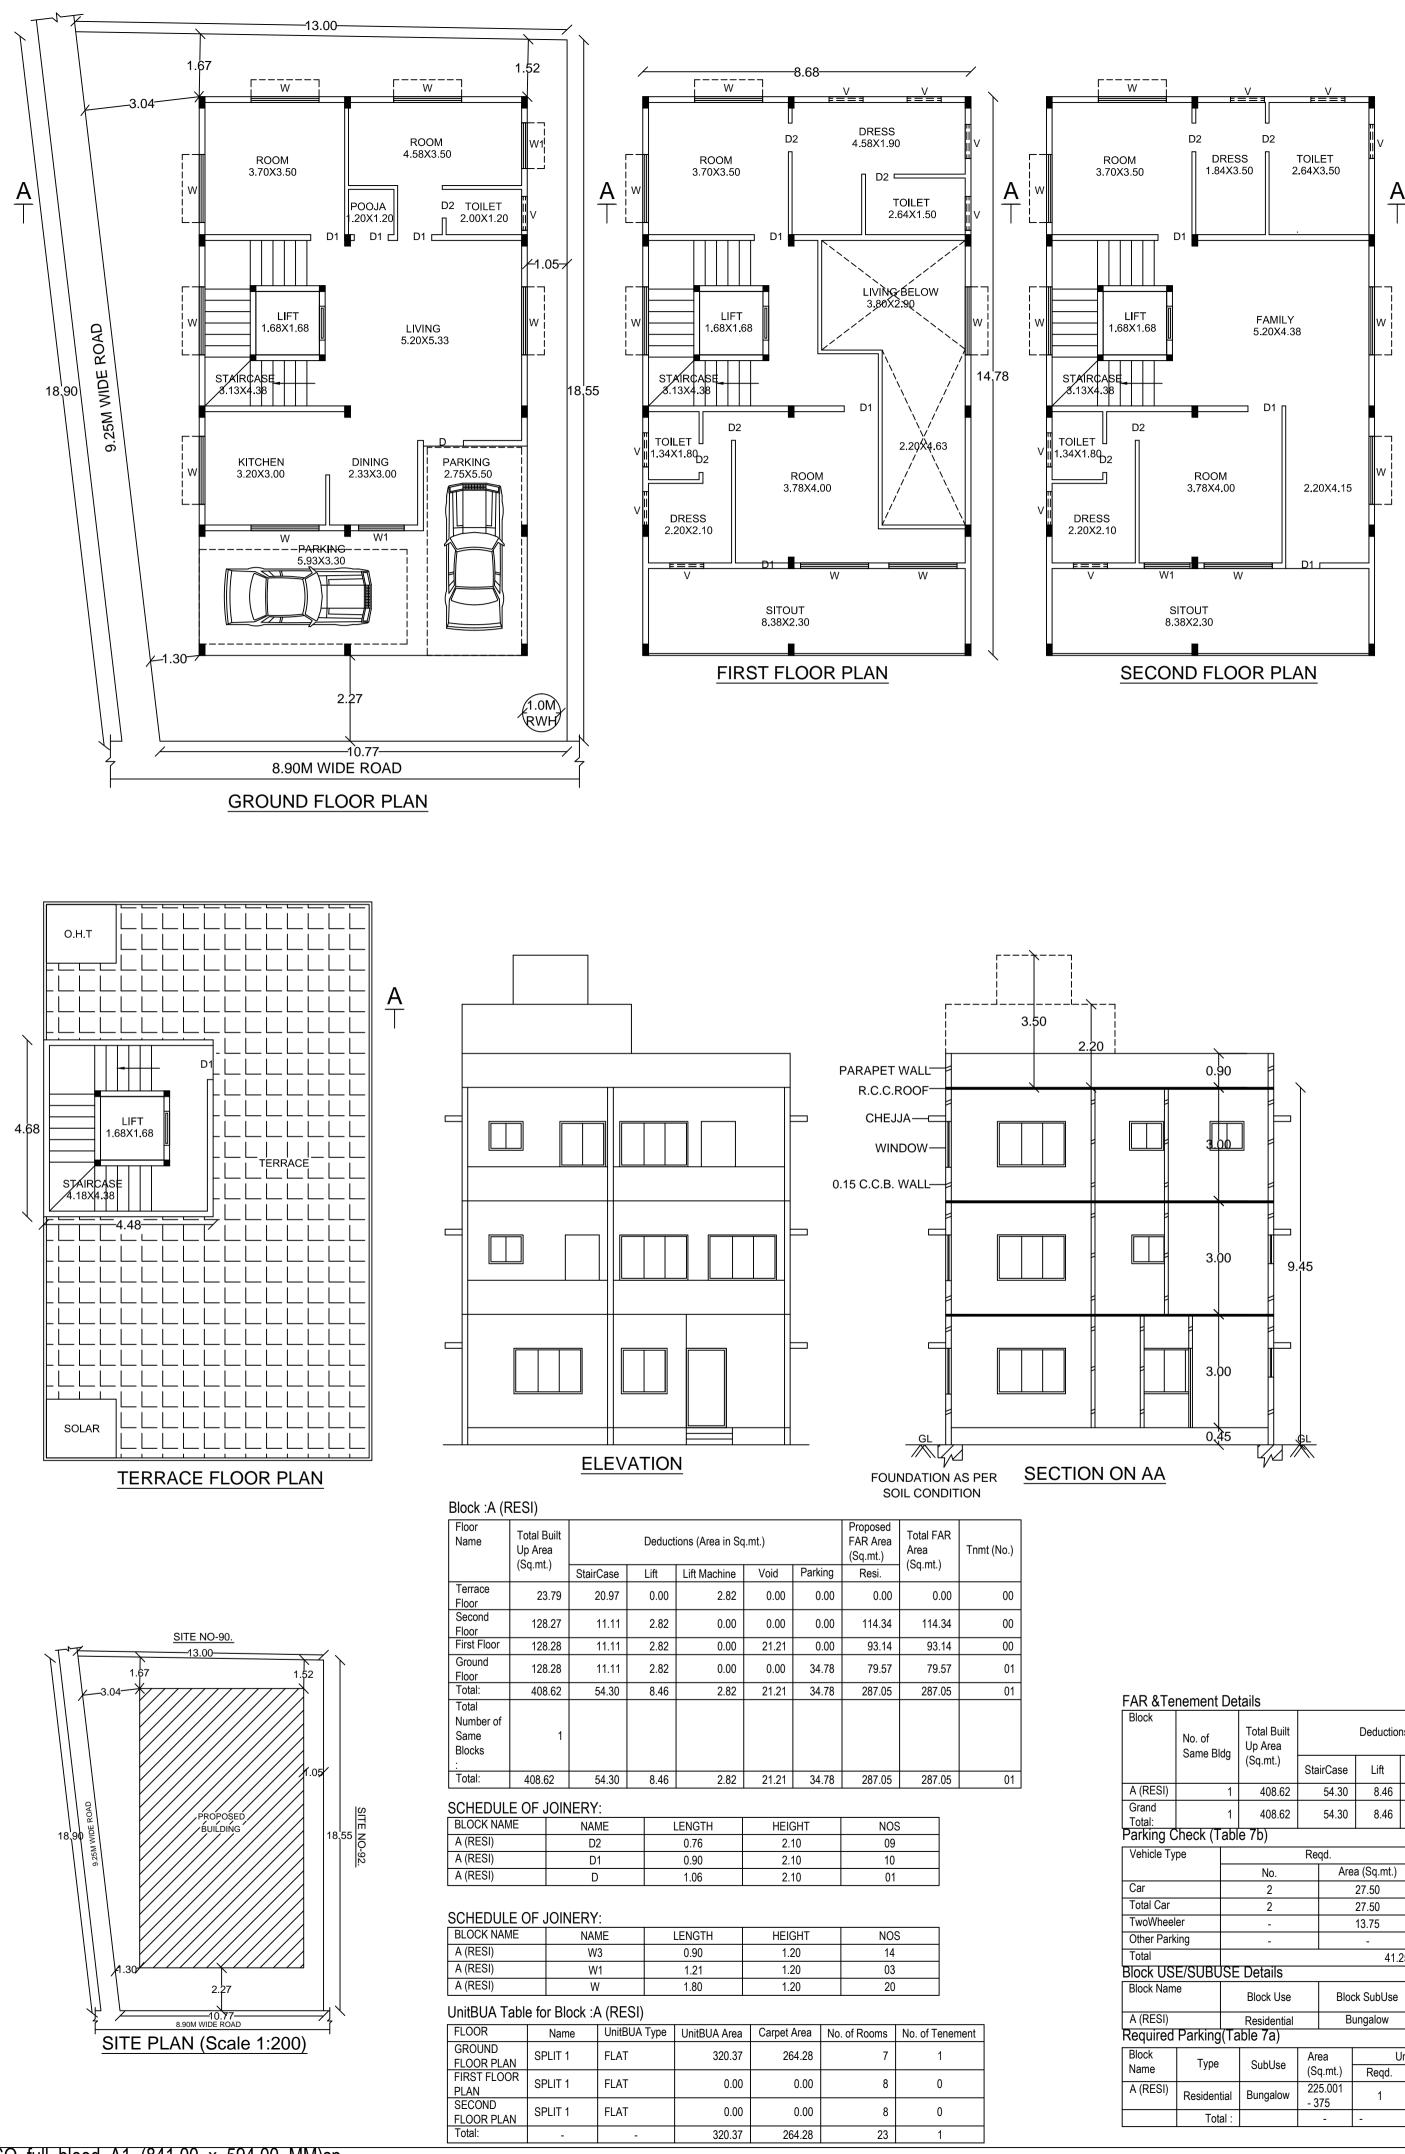

| K & I e       | nement                             | Det         | tails                       |                  |            |                 |                         |         |                   |                            |          |      |  |
|---------------|------------------------------------|-------------|-----------------------------|------------------|------------|-----------------|-------------------------|---------|-------------------|----------------------------|----------|------|--|
| ock           | ck<br>No. of<br>Same Bldg (Sq.mt.) |             | Deductions (Area in Sq.mt.) |                  |            |                 | Propo<br>FAR A<br>(Sq.m | rea     | Total FAR<br>Area | Tnmt (No.)                 |          |      |  |
|               |                                    |             | 9 (Sq.mt.)                  | StairCase        | Lift       | Lift<br>Machine | Void                    | Parking | Res               | si.                        | (Sq.mt.) |      |  |
| (RESI)        |                                    | 1           | 408.62                      | 54.30            | 8.46       | 2.82            | 21.21                   | 34.78   | 287               | 7.05                       | 287.05   | 0    |  |
| and<br>tal:   |                                    | 1           | 408.62                      | 54.30            | 8.46       | 2.82            | 21.21                   | 34.78   | 287               | 7.05                       | 287.05   | 1.00 |  |
| rking C       | Check (T                           | abl         | e 7b)                       |                  |            | •               |                         |         |                   | -                          |          | •    |  |
| ehicle Ty     | ре                                 |             |                             | Reqd.            | Reqd.      |                 | Achieved                |         |                   |                            |          |      |  |
|               |                                    |             | No.                         | Are              | a (Sq.mt.) |                 | No.                     |         | Area (Sq.         | mt.)                       |          |      |  |
| ar            |                                    |             | 2                           |                  | 27.50      |                 | 2                       |         | 27.50             |                            |          |      |  |
| tal Car       |                                    |             | 2                           |                  | 27.50      |                 | 2                       |         | 27.50             |                            |          |      |  |
| voWhee        | -                                  |             | -                           | 13.75            |            |                 | 0                       | 0.00    |                   |                            |          |      |  |
| her Parking - |                                    | -           |                             |                  | -          |                 | 7.28                    |         |                   |                            |          |      |  |
| otal          |                                    | 41.25 34.78 |                             |                  |            |                 |                         |         |                   |                            |          |      |  |
|               |                                    | JSE         | Details                     |                  |            |                 |                         |         |                   |                            |          |      |  |
| ock Nam       | e                                  |             | Block Use                   | Block SubUse     |            | Bloc            | ook Structure           |         |                   | Block Land Use<br>Category |          |      |  |
| (RESI)        |                                    |             | Residential                 | B                | ungalow    | Bldg up         | to 11.5 m               | nt. Ht. | R                 | R                          |          |      |  |
| quired        | Parking                            | j(Ta        | ible 7a)                    | •                |            |                 |                         |         |                   |                            |          |      |  |
| ock           | Туре                               | Tuno        | Cubling                     | Area             | Area Units |                 | s C                     |         | Car               |                            |          |      |  |
| me            | Туре                               |             | (Sq.mt.)                    |                  | (Sq.mt.)   | Reqd.           | Prop.                   | Reqd./  | /Unit             | Reqd.                      | Pro      | op.  |  |
| (RESI)        | Residen                            | tial        | Bungalow                    | 225.001<br>- 375 | 1          | -               | 2                       |         | 2                 |                            | -        |      |  |
|               | Tot                                | al :        |                             | -                | -          | -               | -                       |         | 2                 |                            | 2        |      |  |